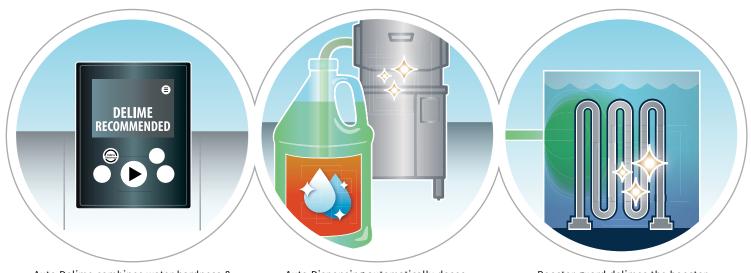

## **COMPLETE DELIME**<sup>™</sup>

with Auto Delime, Auto Dispensing & Booster Guard™

Auto Delime combines water hardness & cycle counts to let operators know when it's the right time to delime.

Auto Dispensing automatically doses delimer into the machine.

## Simplify Deliming to Reduce Labor Time & Cost & Increase Safety

Auto Delime combines water hardness & cycle counts to let operators know when it's the right time to delime, saving time and chemicals while maintaining peak machine performance.

**Auto Dispensing** automatically doses delimer into the machine, preventing excessive dosing while reducing the handling of chemicals, making it safer for operators. **Booster Guard** injects delimer directly into the booster, preserving machine life and helping to prevent premature booster failure.

## Booster guard delimes the booster.